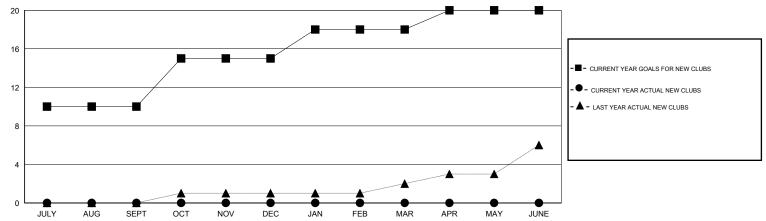

#### GOALS AND ACTUAL NEW CLUBS CUMULATIVE

# LOCATION INDIA

GMT CA 6

| Clubs                 |                  |           |                  |                       | Members       |                    |                                     |                    |                  |
|-----------------------|------------------|-----------|------------------|-----------------------|---------------|--------------------|-------------------------------------|--------------------|------------------|
| RESULTS FOR 2015-2016 |                  |           |                  | RESULTS FOR 2015-2016 |               |                    |                                     |                    |                  |
| QUARTER               | NEW CLUB<br>GOAL | NEW CLUBS | DROPPED<br>CLUBS | NET<br>GAIN/LOSS      | QUARTER       | NEW MEMBER<br>GOAL | CHARTER AND<br>NEW MEMBERS<br>ADDED | DROPPED<br>MEMBERS | NET<br>GAIN/LOSS |
| JULY/AUG/SEPT         | 10               | 0         | 2                | -2                    | JULY/AUG/SEPT | 360                | 119                                 | 208                | -89              |
| OCT/NOV/DEC           | 5                | 0         | 0                | 0                     | OCT/NOV/DEC   | 280                | 0                                   | 0                  | 0                |
| JAN/FEB/MAR           | 3                | 0         | 0                | 0                     | JAN/FEB/MAR   | 128                | 0                                   | 0                  | 0                |
| APR/MAY/JUNE          | 2                | 0         | 0                | 0                     | APR/MAY/JUNE  | 102                | 0                                   | 0                  | 0                |