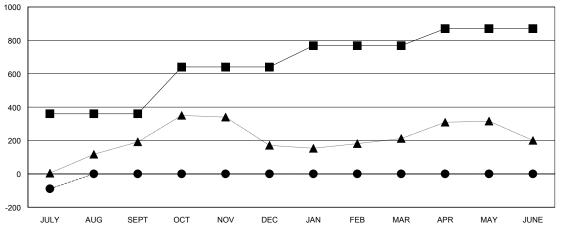

#### GOALS AND ACTUAL MEMBERS CUMULATIVE

| ■ CURRENT YEAR GOALS FOR NEW |  |
|------------------------------|--|
| - CURRENT TEAR GOALS FOR NEW |  |
| MEMBERS                      |  |

- CURRENT YEAR ACTUAL MEMBERS

- ▲ - LAST YEAR ACTUAL MEMBERS

| DROPPED CLUBS: 2 |     |
|------------------|-----|
| DROPPED MEMBERS  |     |
| DECEASED         | 5   |
| CLUB CANCELLED   | 48  |
| OTHER            | 155 |
| TOTAL            | 208 |

# LOCATION INDIA

GMT CA 6

| Clubs                 |                  |           |                  |                       | Members       |                    |                                     |                    |                  |
|-----------------------|------------------|-----------|------------------|-----------------------|---------------|--------------------|-------------------------------------|--------------------|------------------|
| RESULTS FOR 2015-2016 |                  |           |                  | RESULTS FOR 2015-2016 |               |                    |                                     |                    |                  |
| QUARTER               | NEW CLUB<br>GOAL | NEW CLUBS | DROPPED<br>CLUBS | NET<br>GAIN/LOSS      | QUARTER       | NEW MEMBER<br>GOAL | CHARTER AND<br>NEW MEMBERS<br>ADDED | DROPPED<br>MEMBERS | NET<br>GAIN/LOSS |
| JULY/AUG/SEPT         | 10               | 0         | 2                | -2                    | JULY/AUG/SEPT | 360                | 119                                 | 208                | -89              |
| OCT/NOV/DEC           | 5                | 0         | 0                | 0                     | OCT/NOV/DEC   | 280                | 0                                   | 0                  | 0                |
| JAN/FEB/MAR           | 3                | 0         | 0                | 0                     | JAN/FEB/MAR   | 128                | 0                                   | 0                  | 0                |
| APR/MAY/JUNE          | 2                | 0         | 0                | 0                     | APR/MAY/JUNE  | 102                | 0                                   | 0                  | 0                |